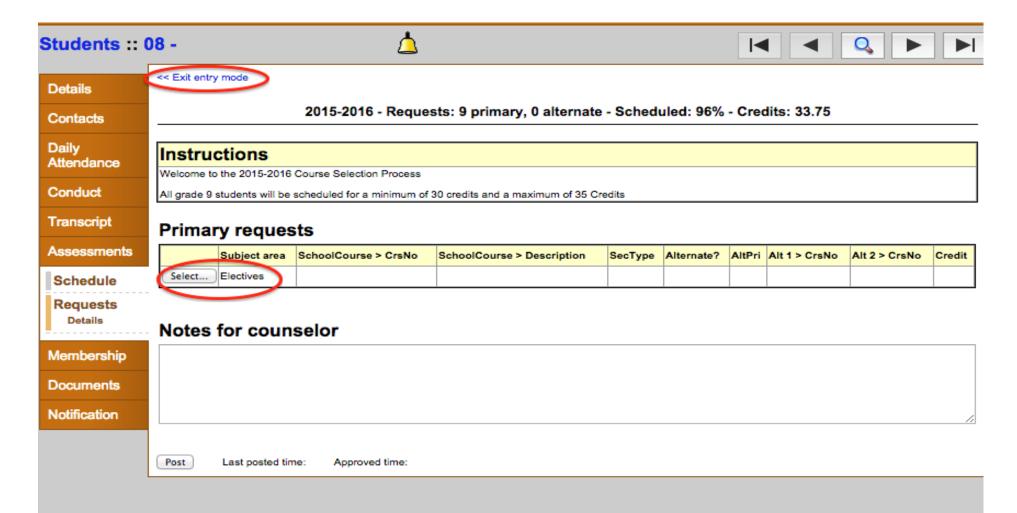

## Click on Requests

You can view your course recommendations by clicking on EXIT ENTRY MODE or choose an elective by clicking SELECT next to Elective